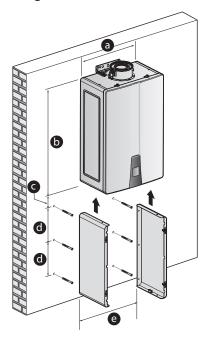

| ltem | Dimensions     |
|------|----------------|
| а    | 17.3" (440 mm) |
| b    | 26.5" (675 mm) |
| с    | 1.4" (35 mm)   |
| d    | 7.5" (190 mm)  |
| е    | 16.0" (406 mm) |

\*Navien reserves the right to change the specification at any time without prior notice