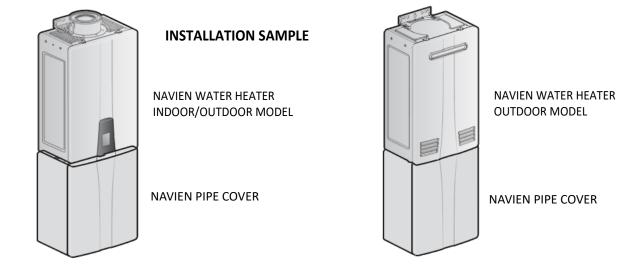

- The Navien Pipe cover conceals any water and gas piping underneath the water heater for more aesthetically pleasing installation setup.
- Compatible with Non-Condensing NHW700-AE/I Series only: NHW700-160/180/199AE/I
- Functional for both residential and commercial applications with some lightweight assembly required.
- Available in glossy white as an ideal accessory to compliment the Navien NHW700-AE/I Series water heater installation.
- Lightweight construction, made of durable steel.