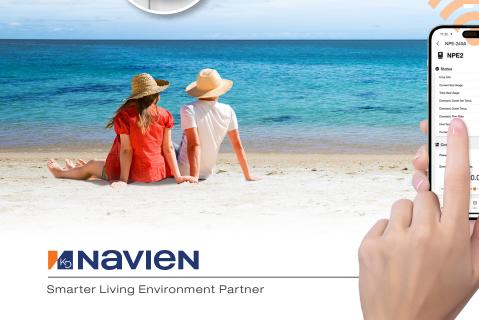

### Wi-Fi remote control systems

Navien makes it easy to control your water heater or boiler from

anywhere in the world

#### Wi-Fi remote control systems

NaviLink and NaviLink Lite are add-on accessories that make it easy to communicate with your Navien systems anywhere internet service is accessible. These modules attach easily to any new or existing\* Navien tankless water heater. combi-boiler, or boiler. Once installed, simply download the free app on your smart phone or tablet. Then you will be able to relax...with

NaviLink you will have the convenience Navienk and control of all your Navien systems right in the palm of your hand.

\*Existing installations may require the purchase of a new main PCB and front control panel. NaviLink is compatible with NPE-2, NPN, NCB-H, NFC-H, NHB, NFB-H and NFB-C series.