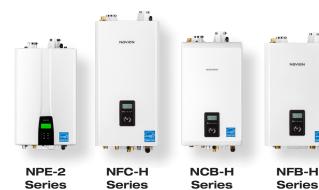

NaviLink you will have the convenience Navienk and control of all your Navien systems right in the palm of your hand.

\*Existing installations may require the purchase of a new main PCB and front control panel. NaviLink is compatible with NPE-2, NPN, NCB-H, NFC-H, NHB, NFB-H and NFB-C series.

**NaviLink Lite** 

Condensing tankless

Condensing combi-boilers

Condensing combi-boilers

**Series** Condensing heating boilers

NHB-H **Series** Condensing heating boilers

NHW Series Non-Condensing tankless water heaters

Series Non-Condensing tankless water heaters

NPN