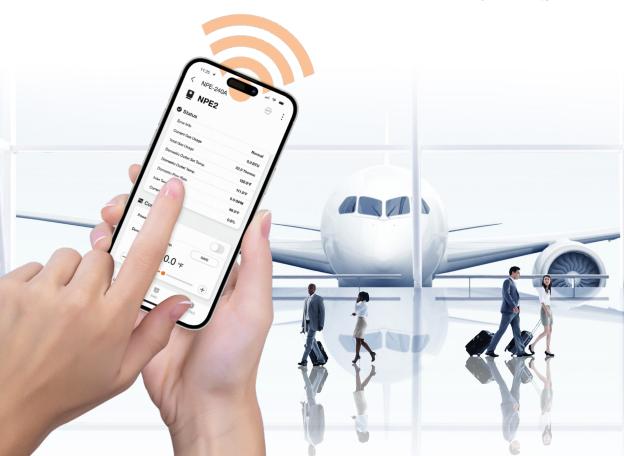

### Wi-Fi remote control systems

Navien makes it easy to control your water heater or boiler from

anywhere in the world

#### Wi-Fi remote control systems

NaviLink and NaviLink Lite are add-on accessories that make it easy to communicate with your Navien systems anywhere internet service is accessible. These modules attach easily to any new or existing\* Navien tankless water heater. combi-boiler, or boiler. Once installed, simply download the free app on your smart phone or tablet. Then you will be able to relax...with

NaviLink you will have the convenience Navienk and control of all your Navien systems right in the palm of your hand.

\*Existing installations may require the purchase of a new main PCB and front control panel. NaviLink is compatible with NPE-2, NPN, NCB-H, NFC-H, NHB, NFB-H and NFB-C series.