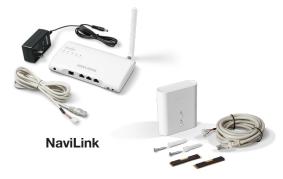

#### Wi-Fi remote control systems

NaviLink and NaviLink Lite are add-on accessories that make it easy to communicate with your Navien systems anywhere internet service is accessible. These modules attach easily to any new or existing\* Navien tankless water heater. combi-boiler, or boiler. Once installed, simply download the free app on your smart phone or tablet. Then you will be able to relax...with

NaviLink you will have the convenience Navienk and control of all your Navien systems right in the palm of your hand.

\*Existing installations may require the purchase of a new main PCB and front control panel. NaviLink is compatible with NPE-2, NPN, NCB-H, NFC-H, NHB, NFB-H and NFB-C series.

**NaviLink Lite** 

Condensing tankless

Condensing combi-boilers

Condensing combi-boilers

**Series** Condensing heating boilers

NHB-H **Series** Condensing heating boilers

NHW Series Non-Condensing tankless water heaters