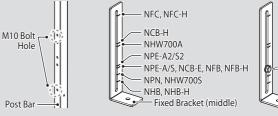

#### Note

Depending on the boiler or water heater models, the screws and bolts are tightened to the different holes of the post bar and fixed brackets (middle) differently. Verify that the proper indicator lines are used on the fixed bracket based on the applicable model(s) in order to ensure that the provided holes on the rack line up with the mounting brackets on the unit. Tighten the two M10 bolts (3 in) in the top and bottom screw holes in the middle of the post bar, and then refer to the following illustrations for proper installation of the fixed bracket (middle). Ensure that the M10 bolt (3 in) is located in the center of the marking for each model to properly install the bracket.