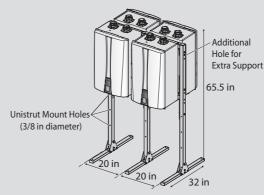

#### Dimensions

The following diagram shows the dimensions of the frame. Install the frame in an area that allows for service and maintenance access to utility connections, piping, filters, and traps.