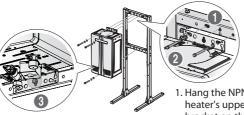

#### For the NPN, NHW700-A/S Models

3. Secure the water heater to the middle fixed bar through the NPN bracket at the bottom of the water heater with one M10 bolt set (2.8 in).  Hang the NPN water heater's upper mounting bracket on the tapping screw (5x12).
Affix the bracket using two M10 bolts (2.8 in). P b C a (i c e b b t t t (i r