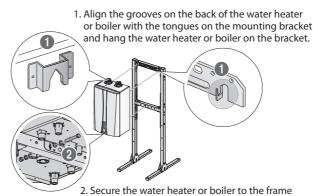

#### Attaching a Water Heater or Boiler to the Frame

For the NHB, NHB-H, NCB-E/H, NFB, NFB-H, NFC, NFC-H, NFE-A/S/A2/S2 Models

with the M10 bolt set (2.8 in).