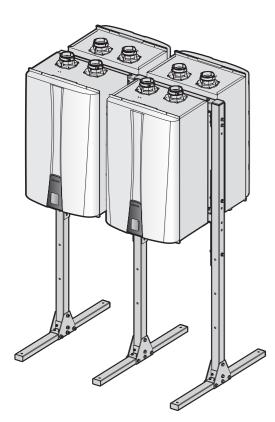

The water heater or boiler units can be mounted using the inline or back-to-back setup.

Depending on the number of the water heater or boiler units, assemble the extension kits to the rack to add more installation space.