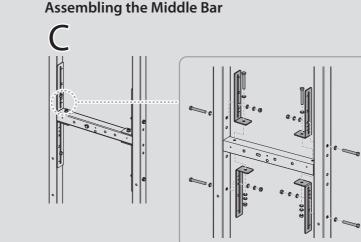

Place a fixed bar between the middle of the two post bars and four fixed brackets (middle) with six M10 bolts (3 in) to attach the middle bar.

#### Note

Depending on the boiler or water heater models, the screws and bolts are tightened to the different holes of the post bar and fixed brackets (middle) differently. Verify that the proper indicator lines are used on the fixed bracket based on the applicable model(s) in order to ensure that the provided holes on the rack line up with the mounting brackets on the unit. Tighten the two M10 bolts (3 in) in the top and bottom screw holes in the middle of the post bar, and then refer to the following illustrations for proper installation of the fixed bracket (middle). Ensure that the M10 bolt (3 in) is located in the center of the marking for each model to properly install the bracket.