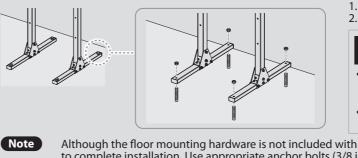

#### Assembling the Footbar

- Place a base frame on the ground and place a post bar upright in the middle of a base frame.
- Affix two fixed bracket (under) with 8 tapping screws (washers set, 5x12).
- 3. Repeat steps 1 and 2 to make the second foot bar.
- Affix two reinforcement plates to the inside and outside of a foot bar with 5 M10 bolts (3 in).
- 5. Repeat step 4 for the other foot bar.

### Fixing the Frame to the Location

Although the floor mounting hardware is not included with this kit, you must fix the Ready-Link-Rack securely to the floor to complete installation. Use appropriate anchor bolts (3/8 in) to fix the frame to the ground. Before fixing the frame to the ground using anchor bolts, ensure that the anchor bolts protrude above the surface of the ground by at least 2 in (50 mm).