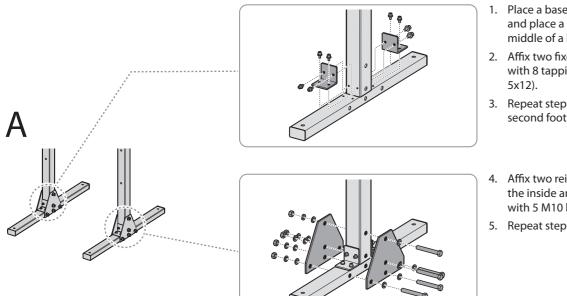

#### Assembling the Footbar

- Place a base frame on the ground and place a post bar upright in the middle of a base frame.
- Affix two fixed bracket (under) with 8 tapping screws (washers set, 5x12).
- 3. Repeat steps 1 and 2 to make the second foot bar.
- Affix two reinforcement plates to the inside and outside of a foot bar with 5 M10 bolts (3 in).
- 5. Repeat step 4 for the other foot bar.

Note The post bar may be damaged if excessive torque is applied when you tighten the M10 bolts. The maximum torque allowed when tightening the M10 bolts is 10 N-m, or 7 ft-lb.

The post bar may be damaged if excessive torque is applied when you tighten the M10 bolts. The maximum torque allowed