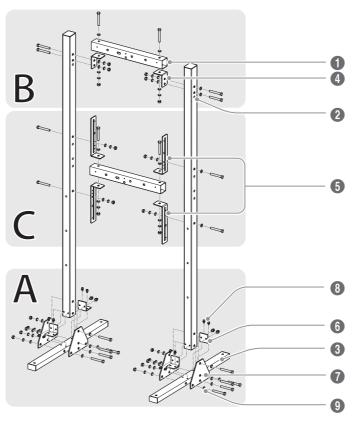

### **Parts Diagram**

The following diagram allows you to correctly identify each part for easy assembly.

| Part l | ist |
|--------|-----|
|--------|-----|

| No. | Descriptions of Parts             |  |
|-----|-----------------------------------|--|
| 0   | Fixed bar 17.7 in                 |  |
| 2   | Post bar 64.4 in                  |  |
| 3   | Base frame 32 in                  |  |
| 4   | Fixed bracket (upper)             |  |
| 5   | Fixed bracket (middle)            |  |
| 6   | Fixed bracket (under)             |  |
| 0   | Reinforcement plate               |  |
| 8   | Tapping screw (washers set, 5x12) |  |
| 9   | M10 bolts (3 in)                  |  |