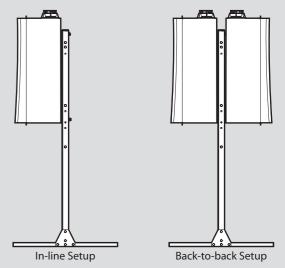

The water heater or boiler units can be mounted using the inline or back-to-back setup.

Depending on the number of the water heater or boiler units, assemble the extension kits to the rack to add more installation space.