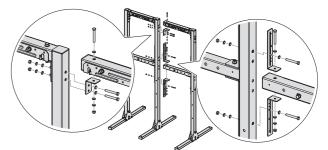

# For the NHB, NHB-H, NCB-E/H, NFB, NFB-H, NFC, NFC-H, NPE-A/S/A2/S2 Models

- 1. Place a fixed bar between the top of the two post bars and affix two fixed brackets (upper) with six M10 bolts (3 in) to attach the upper bar.
- 2. Affix the mounting bracket supplied with the water heater or boiler to the middle of the upper bar where the product will be attached with two tapping screws (washers set, 5x12) and two M10 bolts (2.8 in).
- Back-to-back Option: To mount water heaters or boilers using the back-to-back setup, affix the mounting bracket to the back side of the upper bar.

#### For the NPN, NHW700-A/S Models

- 1. Place a fixed bar between the top of the two post bars and affix two fixed brackets (upper) with six M10 bolts (3 in) to attach the upper bar.
- Tighten the tapping screw (5x12) in the screw hole in the middle of the upper fixed bar.
  Ensure that the screw is not fully tightened so that the upper mounting bracket of the NPN water heater can hang on the screw.
- 3. Back-to-back Option: Repeat step 2 on the rear side of the fixed bar.