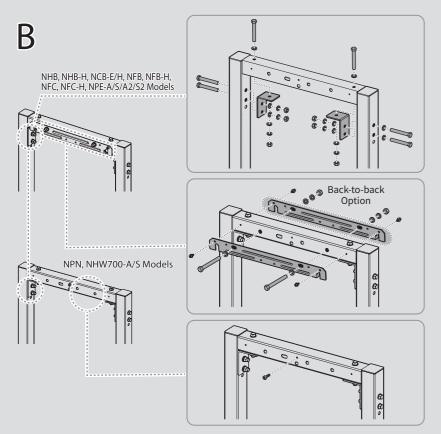

# For the NHB, NHB-H, NCB-E/H, NFB, NFB-H, NFC, NFC-H, NPE-A/S/A2/S2 Models

- 1. Place a fixed bar between the top of the two post bars and affix two fixed brackets (upper) with six M10 bolts (3 in) to attach the upper bar.
- 2. Affix the mounting bracket supplied with the water heater or boiler to the middle of the upper bar where the product will be attached with two tapping screws (washers set, 5x12) and two M10 bolts (2.8 in).
- Back-to-back Option: To mount water heaters or boilers using the back-to-back setup, affix the mounting bracket to the back side of the upper bar.

#### For the NPN, NHW700-A/S Models

- 1. Place a fixed bar between the top of the two post bars and affix two fixed brackets (upper) with six M10 bolts (3 in) to attach the upper bar.
- Tighten the tapping screw (5x12) in the screw hole in the middle of the upper fixed bar.
  Ensure that the screw is not fully tightened so that the upper mounting bracket of the NPN water heater can hang on the screw.
- 3. Back-to-back Option: Repeat step 2 on the rear side of the fixed bar.